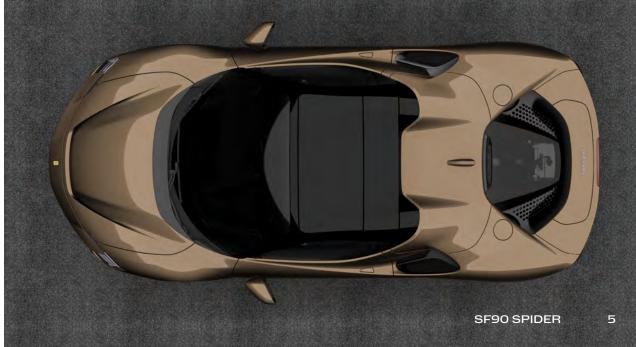

# **EXTERIOR**

- External colour: Oro Chiaro Met
- Polished Nero DS roof
- Polished carbon fibre car underbody finish
- Polished forged rims in Argento Nürburgring
- Brake callipers in polished black
- Chromed exhaust pipes