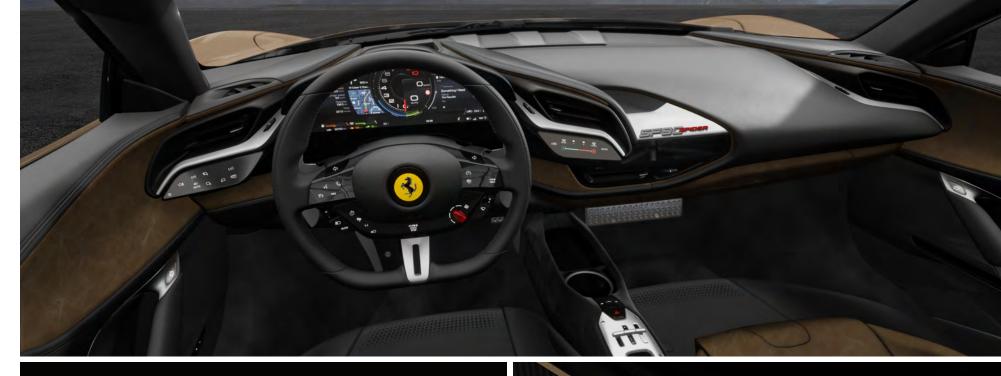

### **INTERIOR**

- Internal colours and upholstery: black and Heritage Ghianda, leather
- TdF seats in Pelle Frau®
  Ghianda and Heritage
  Black leather
- Tone-on-tone stitching and Prancing Horse sewn in black
- Mats in Black leather and black Alcantara®