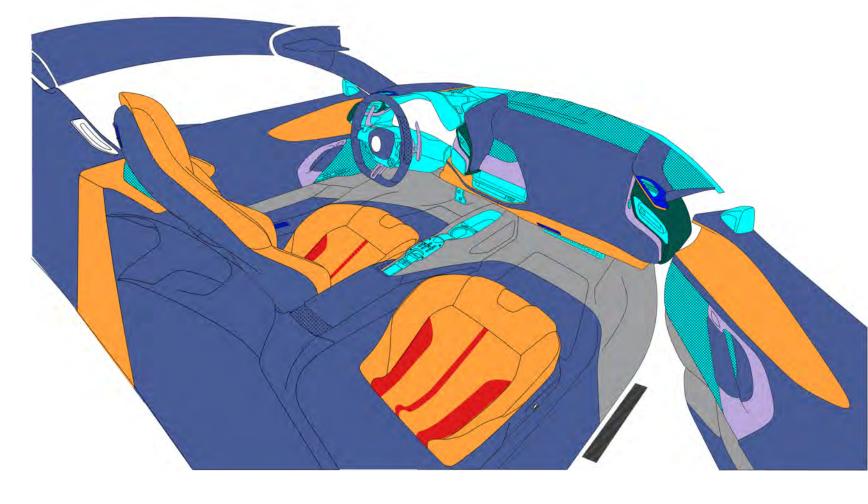

### **INTERIOR**

- Internal colours and upholstery: black and Heritage Ghianda, leather
- TdF seats in Pelle Frau®
  Ghianda and Heritage
  Black leather
- Tone-on-tone stitching and Prancing Horse sewn in black
- Mats in Black leather and black Alcantara®

## **MATERIALS**

Black Leather

Black Alcantara Frau Heritage Black Leather

Frau Heritage STD Ghianda Leather

Carbon Fibre Glossy Finish

Grigio Nart Painted

Nero Momo Painted

Leather/ Alcantara Color Painted

Tone on Tone Stitching

- Black 4000 on Black
- Brown 287 on Heritage Ghianda Leather
- Black 4000 on Heritage Black Leather

Horse on Headrest stitched in Nero 4000

Black Rubbered Dots on Floor Mats

The images in this document are strictly confidential and only for internal use. Some of the photos are only representative. Ferrari reserves the right to introduce any modifications at any time and without advance notice for car's colours, design or technical specifications.