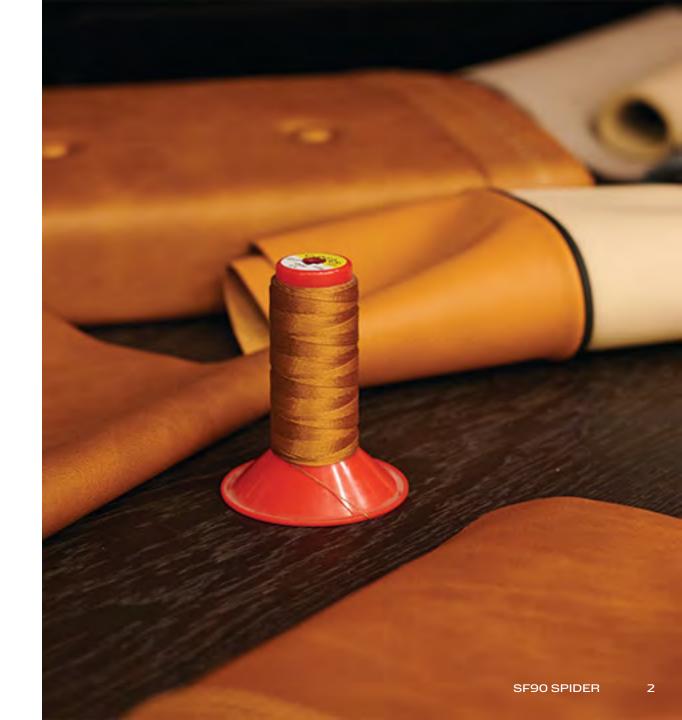

### **INTERIOR**

- Internal colours and upholstery: black and Heritage Ghianda, leather
- TdF seats in Pelle Frau®
  Ghianda and Heritage
  Black leather
- Tone-on-tone stitching and Prancing Horse sewn in black
- Mats in Black leather and black Alcantara®

Tone on Tone Stitching

- Black 4000 on Black
- Brown 287 on Heritage Ghianda Leather
- Black 4000 on Heritage Black Leather

Horse on Headrest stitched in Nero 4000

Black Rubbered Dots on Floor Mats

The images in this document are strictly confidential and only for internal use. Some of the photos are only representative. Ferrari reserves the right to introduce any modifications at any time and without advance notice for car's colours, design or technical specifications.