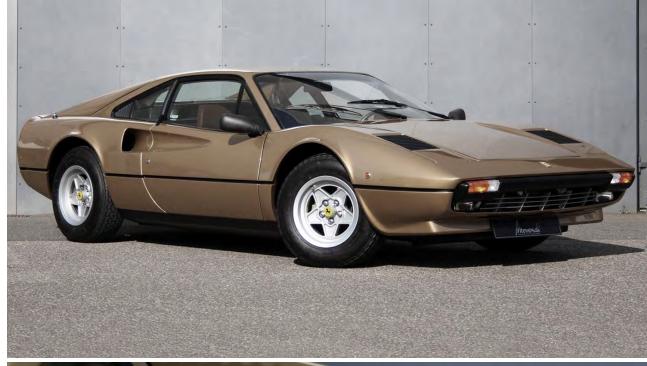

The configuration presented here is inspired by the 308 GTS, convertible version of the 308 GTB as well as a real icon for lovers of driving en plein air.