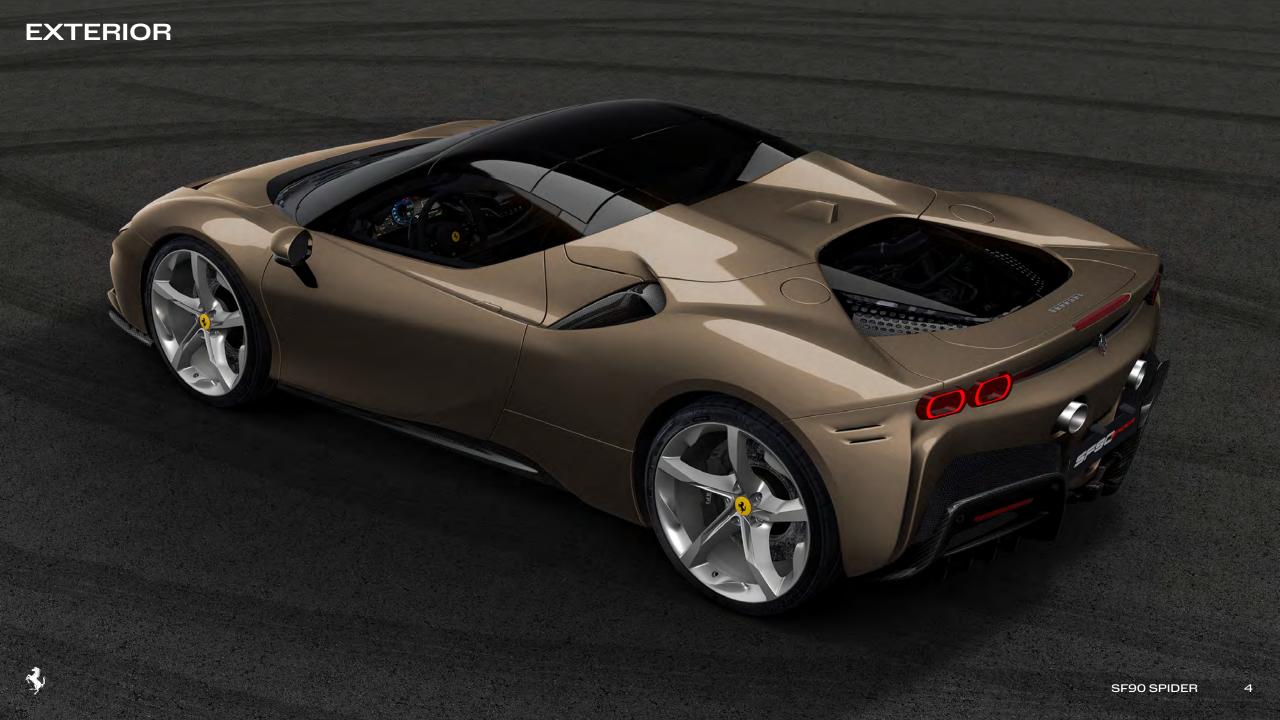

### **INSPIRATION**

The SF90 Spider, the first production Prancing Horse PHEV Spider, is a reference point in terms of performance and innovation as part of both the range produced by Maranello-based manufacturer and, indeed, the automotive sector as a whole. The car inherits its striking supercar design and record-breaking performance from the SF90 Stradale, successfully managing to maximize driving pleasure and usability thanks to the RHT retractable hard top in its latest version.

# **EXTERIOR**

- External colour: Oro Chiaro Met
- Polished Nero DS roof
- Polished carbon fibre car underbody finish
- Polished forged rims in Argento Nürburgring
- Brake callipers in polished black
- Chromed exhaust pipes