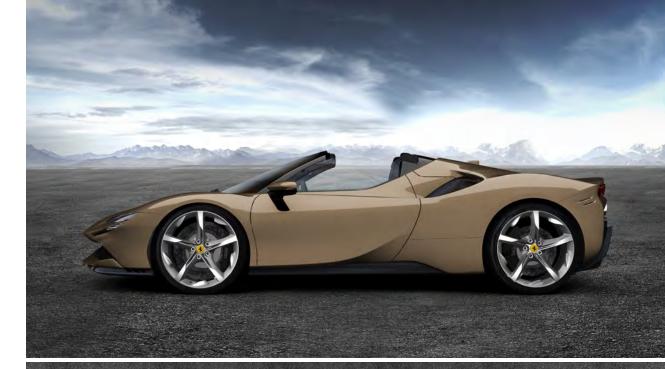

### **INSPIRATION**

The SF90 Spider, the first production Prancing Horse PHEV Spider, is a reference point in terms of performance and innovation as part of both the range produced by Maranello-based manufacturer and, indeed, the automotive sector as a whole. The car inherits its striking supercar design and record-breaking performance from the SF90 Stradale, successfully managing to maximize driving pleasure and usability thanks to the RHT retractable hard top in its latest version.

The configuration presented here is inspired by the 308 GTS, convertible version of the 308 GTB as well as a real icon for lovers of driving en plein air.

# **EXTERIOR**

- External colour: Oro Chiaro Met
- Polished Nero DS roof
- Polished carbon fibre car underbody finish
- Polished forged rims in Argento Nürburgring
- Brake callipers in polished black
- Chromed exhaust pipes