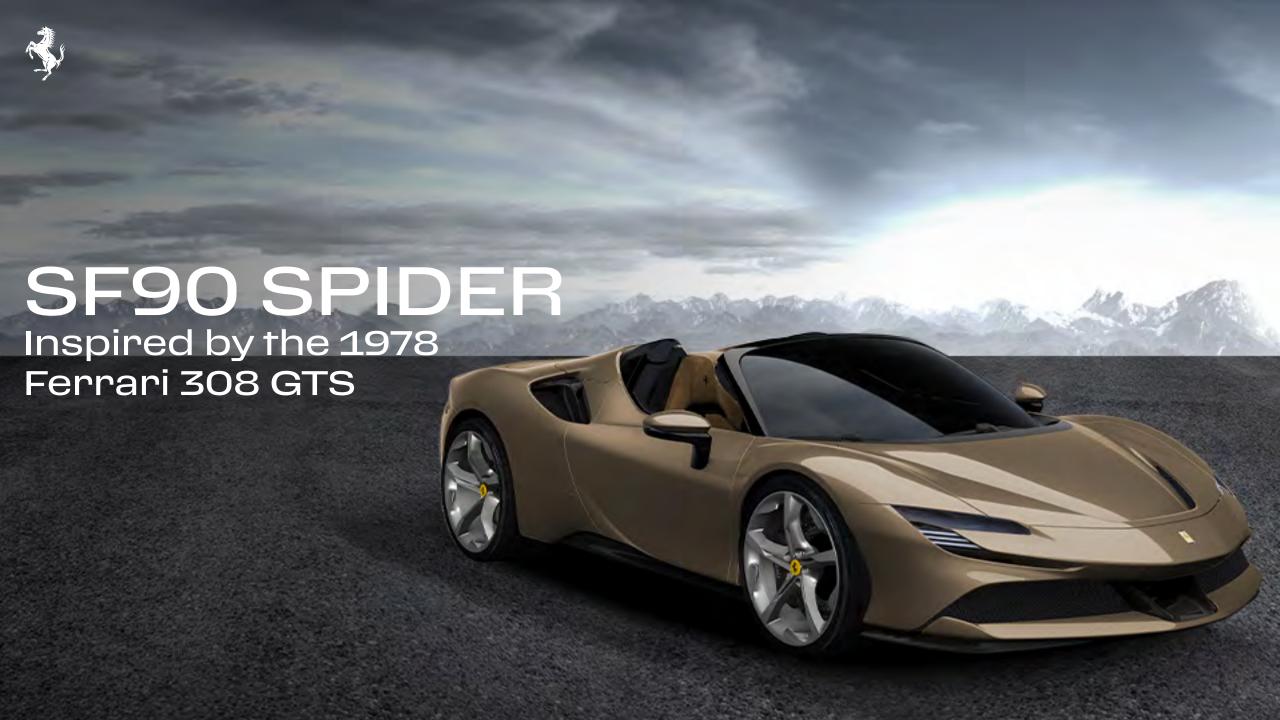

### **INSPIRATION**

The SF90 Spider, the first production Prancing Horse PHEV Spider, is a reference point in terms of performance and innovation as part of both the range produced by Maranello-based manufacturer and, indeed, the automotive sector as a whole. The car inherits its striking supercar design and record-breaking performance from the SF90 Stradale, successfully managing to maximize driving pleasure and usability thanks to the RHT retractable hard top in its latest version.

The configuration presented here is inspired by the 308 GTS, convertible version of the 308 GTB as well as a real icon for lovers of driving en plein air.

# **EXTERIOR**

- External colour: Oro Chiaro Met
- Polished Nero DS roof
- Polished carbon fibre car underbody finish
- Polished forged rims in Argento Nürburgring
- Brake callipers in polished black
- Chromed exhaust pipes