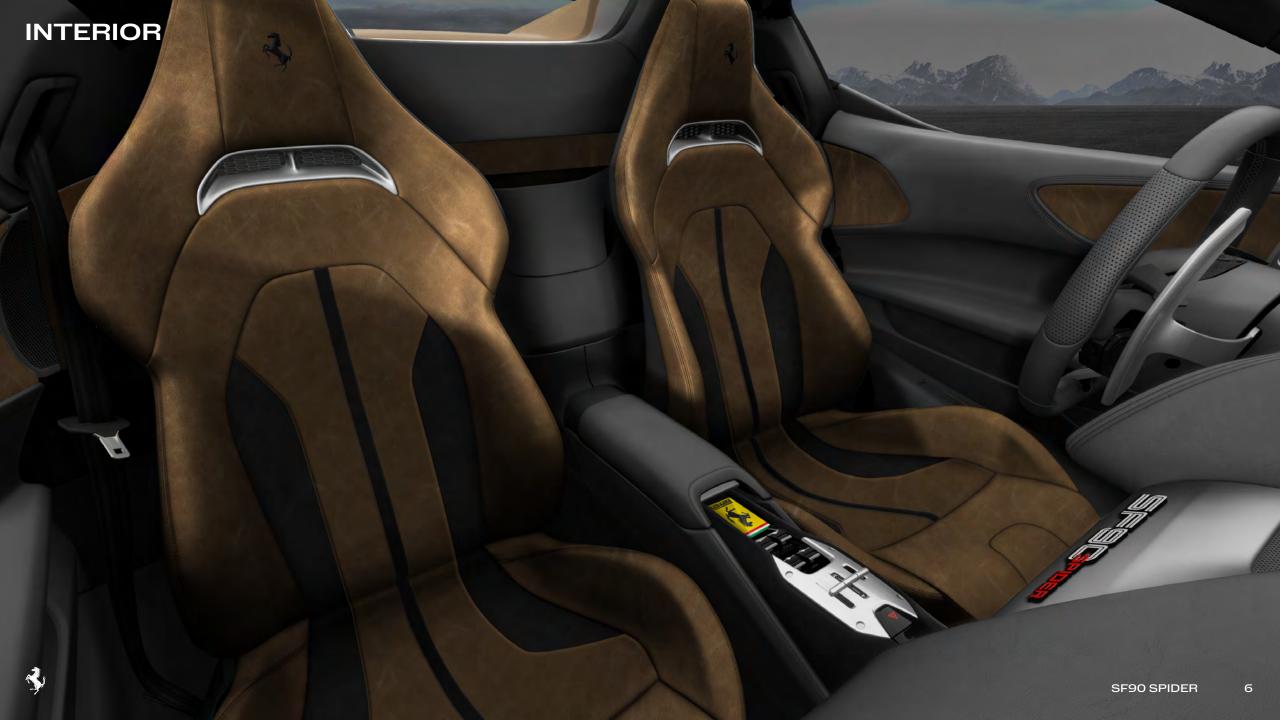

### **INTERIOR**

- Internal colours and upholstery: black and Heritage Ghianda, leather
- TdF seats in Pelle Frau®
  Ghianda and Heritage
  Black leather
- Tone-on-tone stitching and Prancing Horse sewn in black
- Mats in Black leather and black Alcantara®