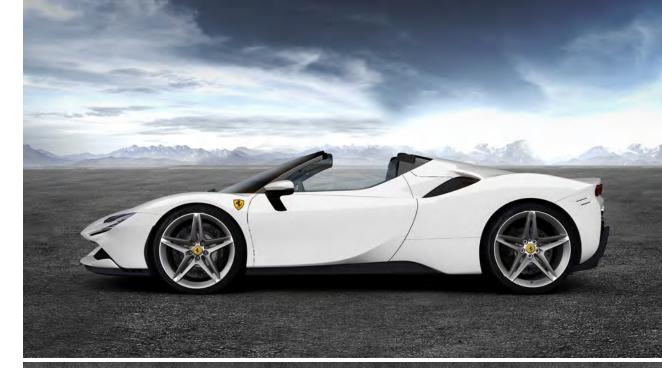

## **INSPIRATION**

The SF90 Spider, the first production Prancing Horse PHEV Spider, is a reference point in terms of performance and innovation as part of both the range produced by Maranello-based manufacturer and, indeed, the automotive sector as a whole. The car inherits its striking supercar design and record-breaking performance from the SF90 Stradale, successfully managing to maximize driving pleasure and usability thanks to the RHT retractable hard top in its latest version.

# **EXTERIOR** SF90 SPIDER

# **EXTERIOR**

- External colour: Bianco King
- Polished Nero DS roof
- Polished Argento Nürburgring alloy wheels
- Brake callipers in polished black
- Chromed exhaust pipes