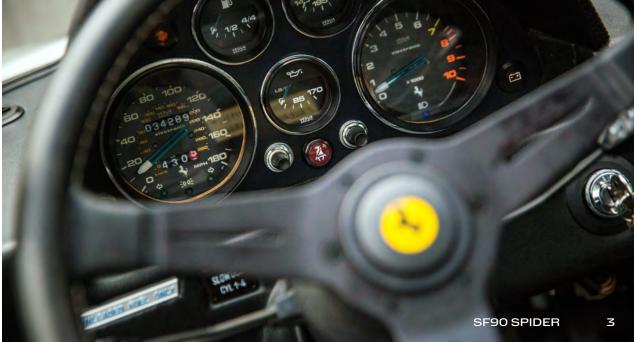

# **EXTERIOR** SF90 SPIDER

# **EXTERIOR**

- External colour: Bianco King
- Polished Nero DS roof
- Polished Argento Nürburgring alloy wheels
- Brake callipers in polished black
- Chromed exhaust pipes

# **INTERIOR**

- Internal colours and upholstery: Blu Sterling and blue Foglizzo® leather
- Comfort seats in blue Foglizzo® leather with horizontal ribbs
- Tone-on-tone stitching
- Mats in Blu Sterling leather and black Alcantara®