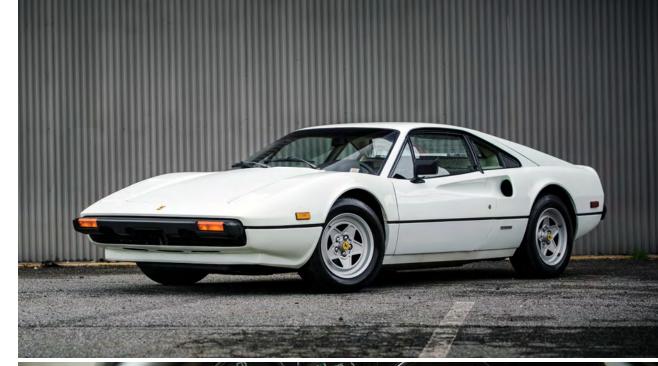

The configuration presented here is inspired by the 308 GTBi, one of the most iconic Ferrari models ever, whose launch succeeded in opening a new segment of the market for the Maranello-based manufacturer.