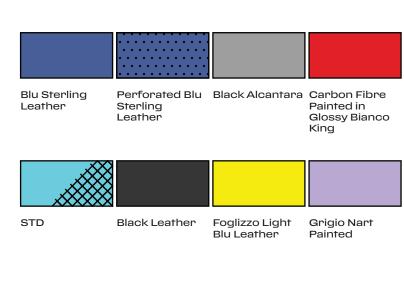

# **INTERIOR**

- Internal colours and upholstery: Blu Sterling and blue Foglizzo® leather
- Comfort seats in blue Foglizzo® leather with horizontal ribbs
- Tone-on-tone stitching
- Mats in Blu Sterling leather and black Alcantara®

# **MATERIALS**

Nero Momo Painted

Leather/ Alcantara Color Painted

Tone on Tone Stitching

- Blu 821 on Blu Stearling Leather
- Light Blu 8235 on Foglizzo Light Blu Leather
- Black Rubbered Dots on Floor Mats