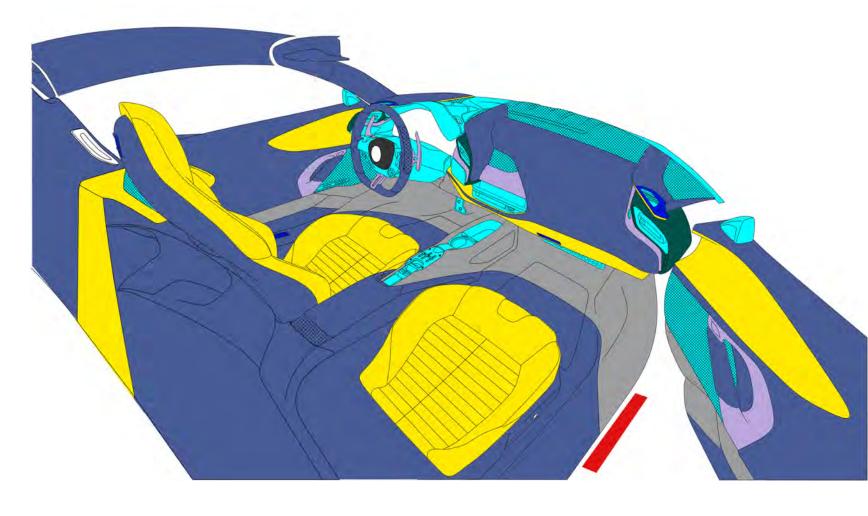

# **INTERIOR**

- Internal colours and upholstery: Blu Sterling and blue Foglizzo® leather
- Comfort seats in blue Foglizzo® leather with horizontal ribbs
- Tone-on-tone stitching
- Mats in Blu Sterling leather and black Alcantara®

# **MATERIALS**

Nero Momo Painted

Leather/ Alcantara Color Painted

Tone on Tone Stitching

- Blu 821 on Blu Stearling Leather
- Light Blu 8235 on Foglizzo Light Blu Leather
- Black Rubbered Dots on Floor Mats