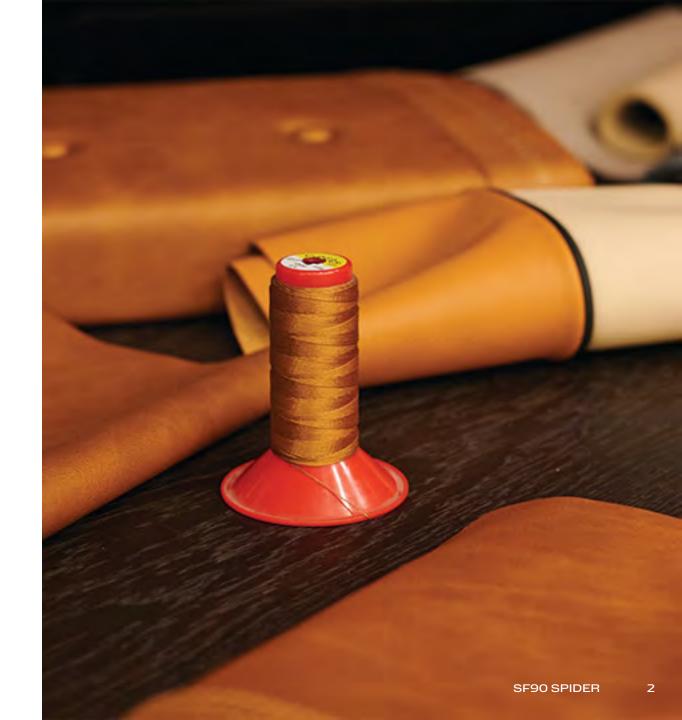

# **INTERIOR**

- Internal colours and upholstery: Blu Sterling and blue Foglizzo® leather
- Comfort seats in blue Foglizzo® leather with horizontal ribbs
- Tone-on-tone stitching
- Mats in Blu Sterling leather and black Alcantara®

# **MATERIALS**

Nero Momo Painted

Leather/ Alcantara Color Painted

Tone on Tone Stitching

- Blu 821 on Blu Stearling Leather
- Light Blu 8235 on Foglizzo Light Blu Leather
- Black Rubbered Dots on Floor Mats