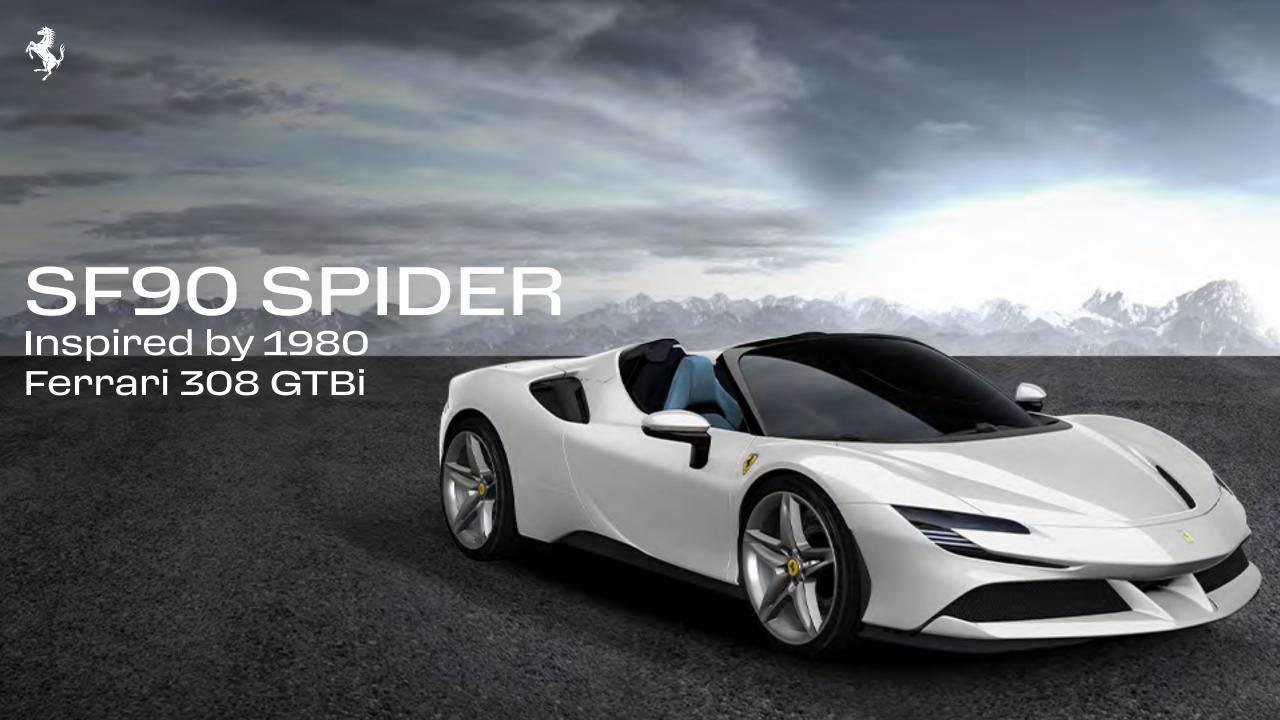

## **INSPIRATION**

The SF90 Spider, the first production Prancing Horse PHEV Spider, is a reference point in terms of performance and innovation as part of both the range produced by Maranello-based manufacturer and, indeed, the automotive sector as a whole. The car inherits its striking supercar design and record-breaking performance from the SF90 Stradale, successfully managing to maximize driving pleasure and usability thanks to the RHT retractable hard top in its latest version.

The configuration presented here is inspired by the 308 GTBi, one of the most iconic Ferrari models ever, whose launch succeeded in opening a new segment of the market for the Maranello-based manufacturer.

# **EXTERIOR**

- External colour: Bianco King
- Polished Nero DS roof
- Polished Argento Nürburgring alloy wheels
- Brake callipers in polished black
- Chromed exhaust pipes

# **INTERIOR**

- Internal colours and upholstery: Blu Sterling and blue Foglizzo® leather
- Comfort seats in blue Foglizzo® leather with horizontal ribbs
- Tone-on-tone stitching
- Mats in Blu Sterling leather and black Alcantara®