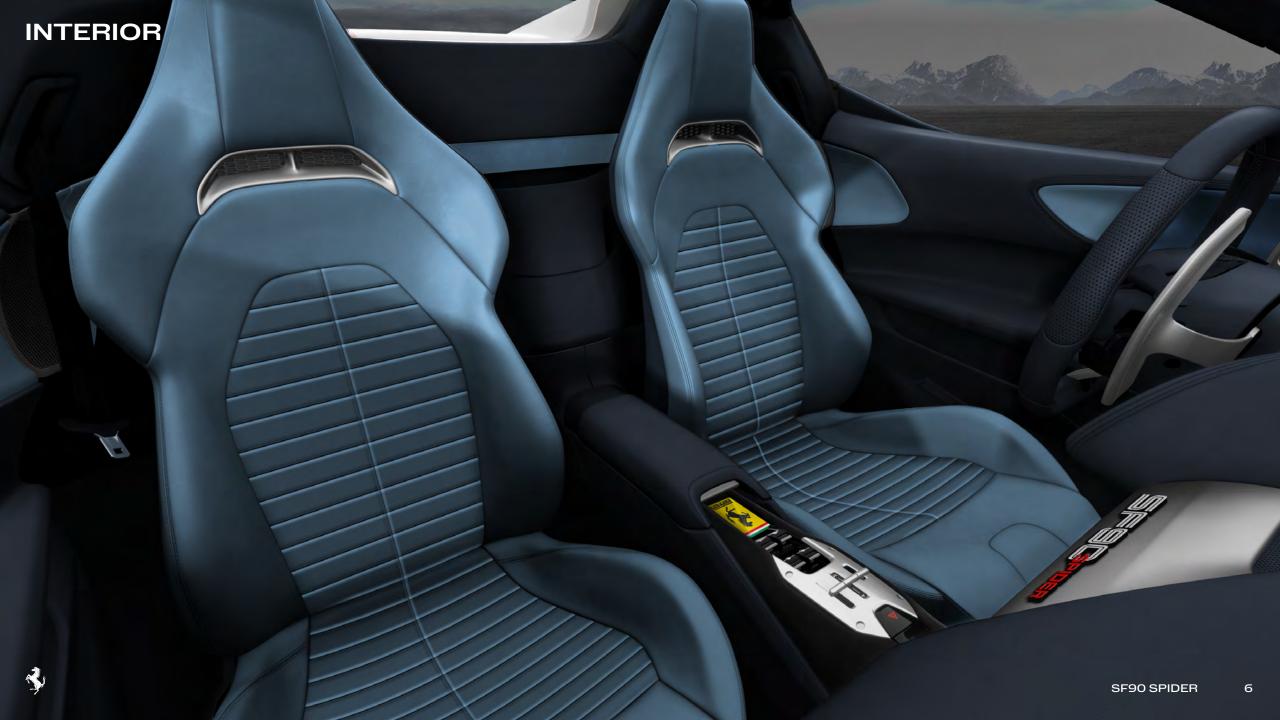

# **INTERIOR**

- Internal colours and upholstery: Blu Sterling and blue Foglizzo® leather
- Comfort seats in blue Foglizzo® leather with horizontal ribbs
- Tone-on-tone stitching
- Mats in Blu Sterling leather and black Alcantara®

# **MATERIALS**

Nero Momo Painted

Leather/ Alcantara Color Painted

Tone on Tone Stitching

- Blu 821 on Blu Stearling Leather
- Light Blu 8235 on Foglizzo Light Blu Leather
- Black Rubbered Dots on Floor Mats