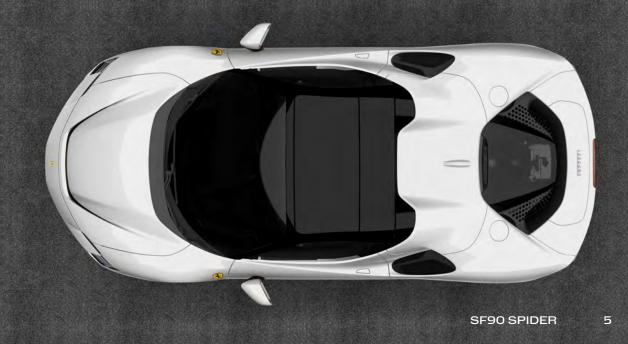

# **EXTERIOR** SF90 SPIDER

# **EXTERIOR**

- External colour: Bianco King
- Polished Nero DS roof
- Polished Argento Nürburgring alloy wheels
- Brake callipers in polished black
- Chromed exhaust pipes