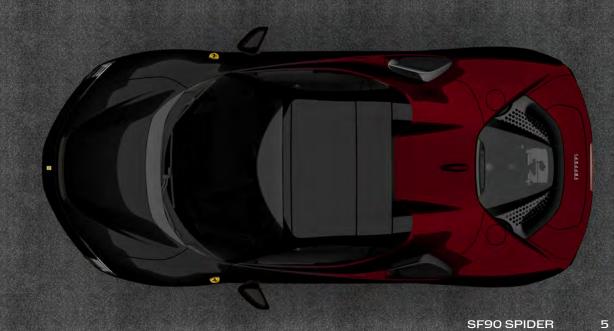

The original two-tone configuration presented here is inspired by the dark, warm and magnetic shades of volcanic landscapes, a match certain to cause an effect.

## EXTERIOR

- External colour: Rosso Magma and Nero Daytona
- Polished Nero DS roof
- Polished carbon fibre car underbody finish
- Scuderia Ferrari metallic logo
- Carbon fibre wheel rims
- Polished black brake callipers
- Black carbon ceramic exhaust pipes