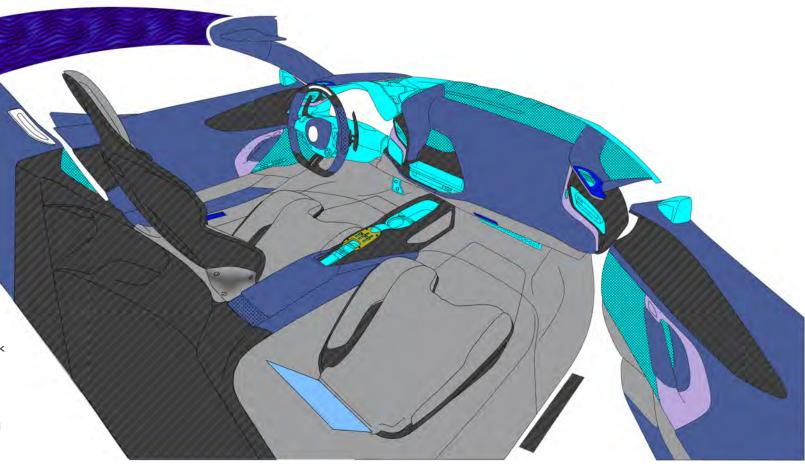

### **INTERIOR**

- Internal colours and upholstery: black, leather and Alcantara® upholstery
- Seats in carbon fibre covered in black Alcantara®, with central backrest in perforated black and red base Alcantara®
- Steering wheel, central tunnel, dashboard and door inserts in polished carbon fibre
- Black mats in Alcantara®
- Warm Grey cancelletto