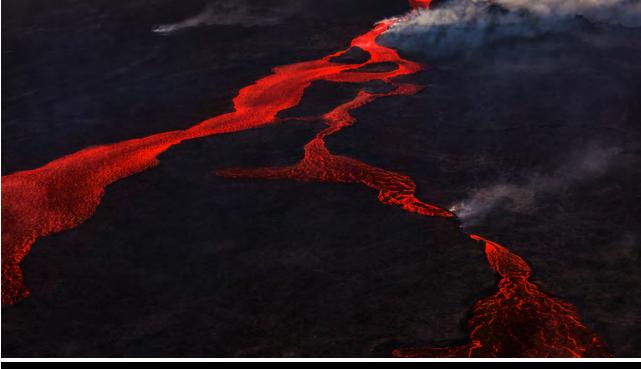

The original two-tone configuration presented here is inspired by the dark, warm and magnetic shades of volcanic landscapes, a match certain to cause an effect.