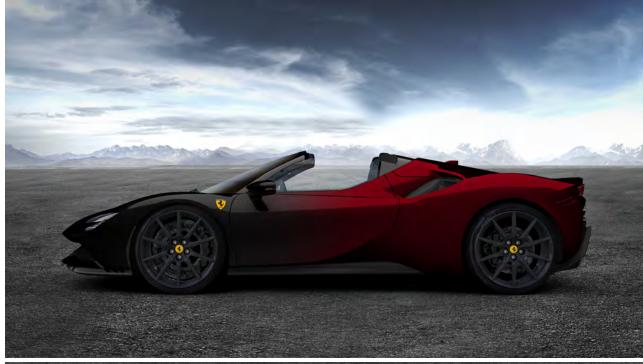

The original two-tone configuration presented here is inspired by the dark, warm and magnetic shades of volcanic landscapes, a match certain to cause an effect.

## EXTERIOR

- External colour: Rosso Magma and Nero Daytona
- Polished Nero DS roof
- Polished carbon fibre car underbody finish
- Scuderia Ferrari metallic logo
- Carbon fibre wheel rims
- Polished black brake callipers
- Black carbon ceramic exhaust pipes