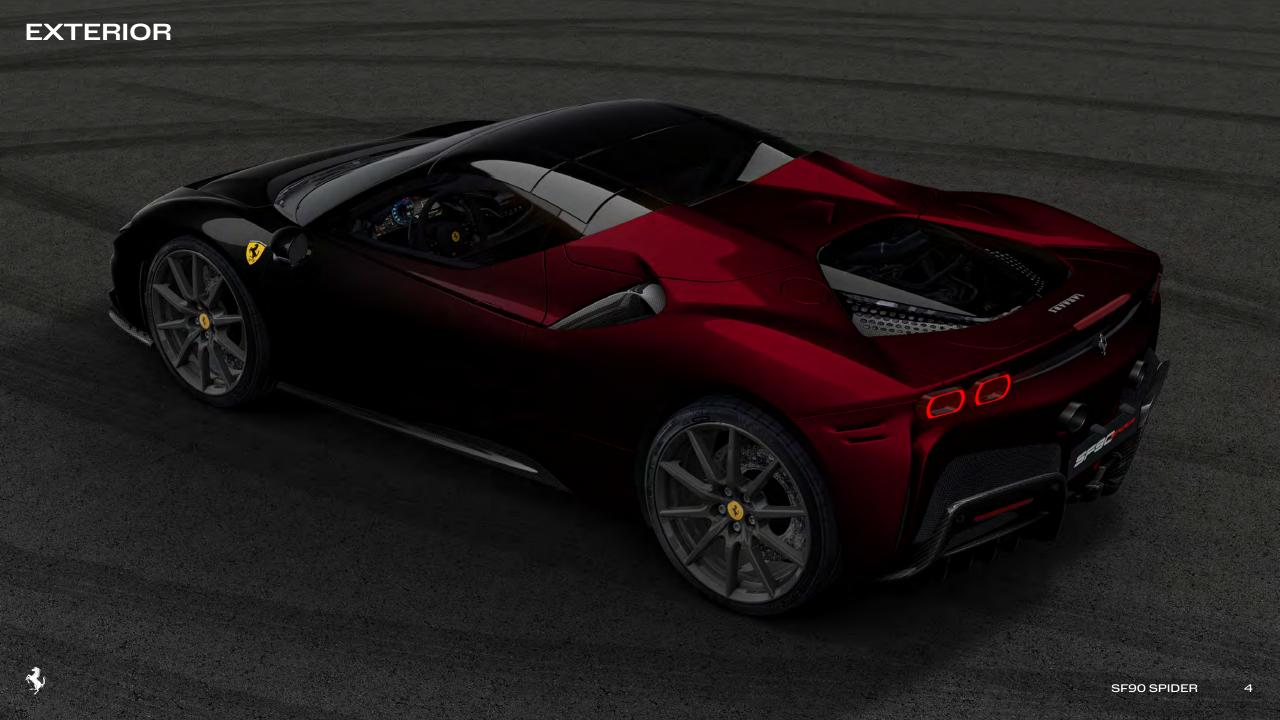

## EXTERIOR

- External colour: Rosso Magma and Nero Daytona
- Polished Nero DS roof
- Polished carbon fibre car underbody finish
- Scuderia Ferrari metallic logo
- Carbon fibre wheel rims
- Polished black brake callipers
- Black carbon ceramic exhaust pipes