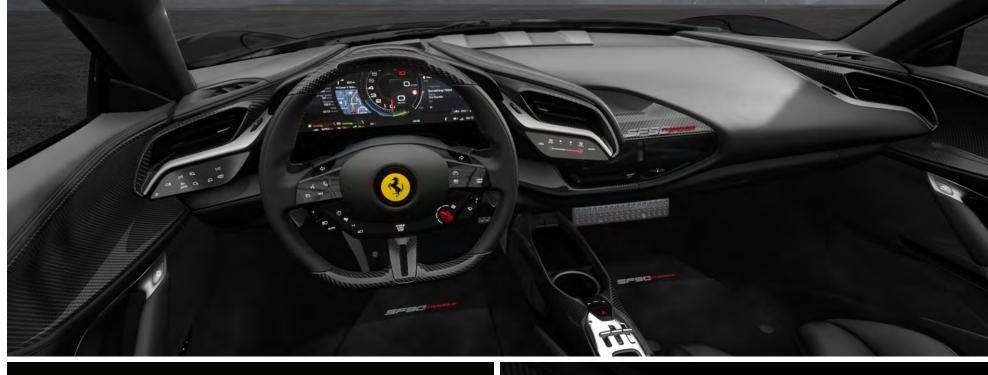

### **INTERIOR**

- Internal colours and upholstery: black, leather and Alcantara® upholstery
- Seats in carbon fibre covered in black Alcantara®, with central backrest in perforated black and red base Alcantara®
- Steering wheel, central tunnel, dashboard and door inserts in polished carbon fibre
- Black mats in Alcantara®
- Warm Grey cancelletto