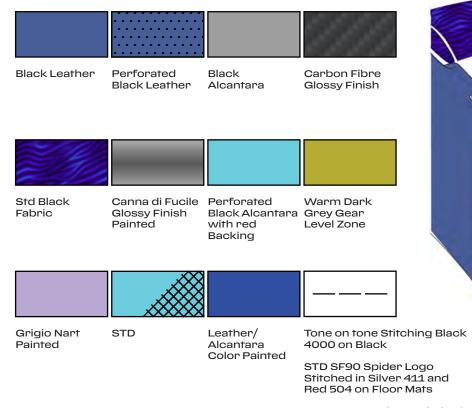

## MATERIALS

Horse on Headrest stitched in Rosso 504

The images in this document are strictly confidential and only for internal use. Some of the photos are only representative. Ferrari reserves the right to introduce any modifications at any time and without advance notice for car's colours, design or technical specifications.